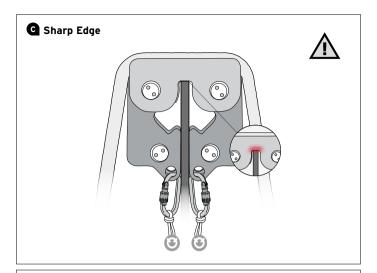

using this equipment assumes all risks and full responsibility for all damages or injury which may result from the use of it. It is impossible to cover all methods of use. The following instructions and pictograms show some of the common correct and incorrect methods of use; it is impossible to predict them all. This product should only be used by a trained and/or competent person, or the user should be under the direct supervision of a trained and/or competent person,

#### **USER INSTRUCTIONS**

IMPORTANT: Please read and understand this information before use, and retain this information for future reference.

### 2 Compatibility



EN 1891 type A/B EN 892 EN 564 NFPA ANSI - Ø6mm-14mm





# **Connecting Holes Compatibility** Ø8mm **Full Sized XSRE** Maillon ≤6mm Cord Connector













Warning



Warning: Patroller is not an anchor

A Square Edge



### Sharp Edge



### C Flat / Terrain



■ Lip Edge



## 6 Performance









## 7 Care & Maintenance





DMM International Ltd.
Y Glyn
Llanberis
LL55 4EL
United Kingdom

DMM Europe B.V. Keizersgracht 482 1017 EG Amsterdam Netherlands

Tel: +44 (0) 1286 872 222 Email: post@dmmwales.com Web: www.dmmwales.com