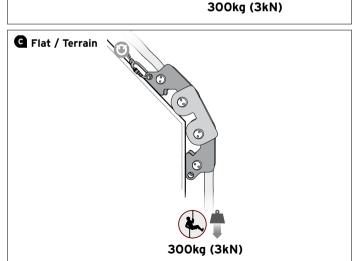

cover all methods of use. The following instructions and pictograms show some of the common correct and incorrect methods of use; it is impossible to predict them all. This product should only be used by a trained and/or competent person, or the user should be under the direct supervision of a trained and/or competent person,

#### **USER INSTRUCTIONS**

IMPORTANT: Please read and understand this information before use, and retain this information for future reference.

### 2 Compatibility



EN 1891 type A/B EN 892 EN 564 NFPA ANSI - Ø6mm-14mm





# **Connecting Holes Compatibility** Ø8mm **Full Sized XSRE** Maillon ≤6mm Cord Connector













Warning



Warning: Patroller is not an anchor

A Square Edge



### Sharp Edge



### C Flat / Terrain



■ Lip Edge



## 6 Performance









## 7 Care & Maintenance





DMM International Ltd.
Y Glyn
Llanberis
LL55 4EL
United Kingdom

DMM Europe B.V. Keizersgracht 482 1017 EG Amsterdam Netherlands

Tel: +44 (0) 1286 872 222 Email: post@dmmwales.com Web: www.dmmwales.com