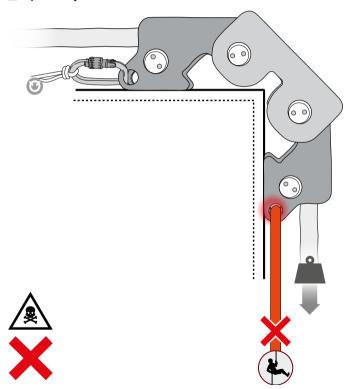

# **Connecting Holes Compatibility** Ø8mm **Full Sized XSRE** Maillon ≤6mm Cord Connector

Warning

Warning: Patroller is not an anchor

A Square Edge