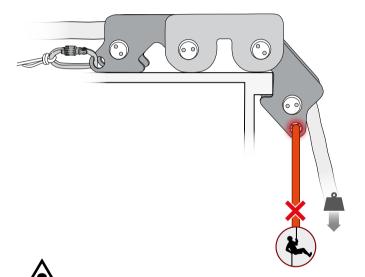

. It is impossible to cover all methods of use. The following instructions and pictograms show some of the common correct and incorrect methods of use; it is impossible to predict them all. This product should only be used by a trained and/or competent person, or the user should be under the direct supervision of a trained and/or competent person,

#### **USER INSTRUCTIONS**

IMPORTANT: Please read and understand this information before use, and retain this information for future reference.

### 2 Compatibility



EN 1891 type A/B EN 892 EN 564 NFPA ANSI - Ø6mm-14mm





# **Connecting Holes Compatibility** Ø8mm **Full Sized XSRE** Maillon ≤6mm Cord Connector













Warning



Warning: Patroller is not an anchor

A Square Edge



### Sharp Edge



### C Flat / Terrain



■ Lip Edge



## 6 Performance









## 7 Care & Maintenance





DMM International Ltd.
Y Glyn
Llanberis
LL55 4EL
United Kingdom

DMM Europe B.V. Keizersgracht 482 1017 EG Amsterdam Netherlands

Tel: +44 (0) 1286 872 222 Email: post@dmmwales.com Web: www.dmmwales.com