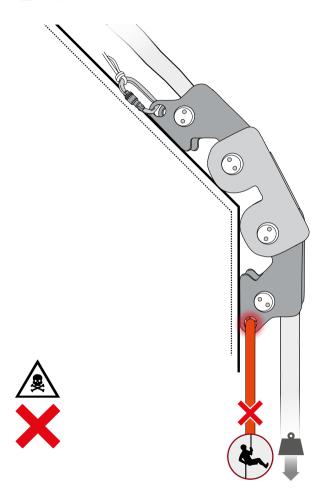

the use of it. It is impossible to cover all methods of use. The following instructions and pictograms show some of the common correct and incorrect methods of use; it is impossible to predict them all. This product should only be used by a trained and/or competent person, or the user should be under the direct supervision of a trained and/or competent person,

#### **USER INSTRUCTIONS**

IMPORTANT: Please read and understand this information before use, and retain this information for future reference.

### 2 Compatibility



EN 1891 type A/B EN 892 EN 564 NFPA ANSI - Ø6mm-14mm





# **Connecting Holes Compatibility** Ø8mm **Full Sized XSRE** Maillon ≤6mm Cord Connector













Warning



Warning: Patroller is not an anchor

A Square Edge



### Sharp Edge



### C Flat / Terrain



■ Lip Edge



## 6 Performance









## 7 Care & Maintenance





DMM International Ltd.
Y Glyn
Llanberis
LL55 4EL
United Kingdom

DMM Europe B.V. Keizersgracht 482 1017 EG Amsterdam Netherlands

Tel: +44 (0) 1286 872 222 Email: post@dmmwales.com Web: www.dmmwales.com