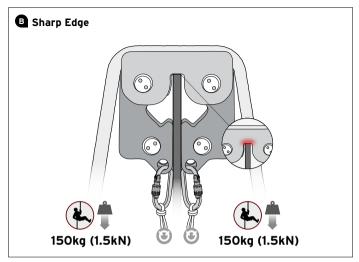

ver all methods of use. The following instructions and pictograms show some of the common correct and incorrect methods of use; it is impossible to predict them all. This product should only be used by a trained and/or competent person, or the user should be under the direct supervision of a trained and/or competent person,

#### **USER INSTRUCTIONS**

IMPORTANT: Please read and understand this information before use, and retain this information for future reference.

### 2 Compatibility



EN 1891 type A/B EN 892 EN 564 NFPA ANSI - Ø6mm-14mm





# **Connecting Holes Compatibility** Ø8mm **Full Sized XSRE** Maillon ≤6mm Cord Connector













Warning



Warning: Patroller is not an anchor

A Square Edge



### Sharp Edge



### C Flat / Terrain



■ Lip Edge



## 6 Performance









## 7 Care & Maintenance





DMM International Ltd.
Y Glyn
Llanberis
LL55 4EL
United Kingdom

DMM Europe B.V. Keizersgracht 482 1017 EG Amsterdam Netherlands

Tel: +44 (0) 1286 872 222 Email: post@dmmwales.com Web: www.dmmwales.com