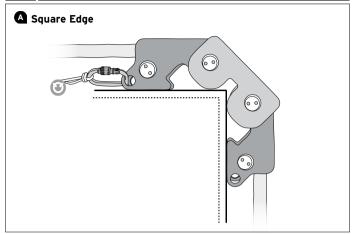

# **Connecting Holes Compatibility** Ø8mm **Full Sized XSRE** Maillon ≤6mm Cord Connector

Warning

Warning: Patroller is not an anchor

A Square Edge