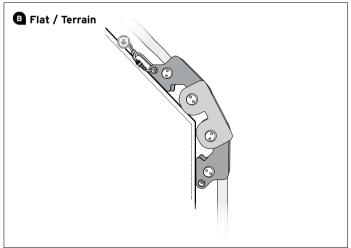

on using this equipment assumes all risks and full responsibility for all damages or injury which may result from the use of it. It is impossible to cover all methods of use. The following instructions and pictograms show some of the common correct and incorrect methods of use; it is impossible to predict them all. This product should only be used by a trained and/or competent person, or the user should be under the direct supervision of a trained and/or competent person,

#### **USER INSTRUCTIONS**

IMPORTANT: Please read and understand this information before use, and retain this information for future reference.

### 2 Compatibility



EN 1891 type A/B EN 892 EN 564 NFPA ANSI - Ø6mm-14mm





# **Connecting Holes Compatibility** Ø8mm **Full Sized XSRE** Maillon ≤6mm Cord Connector













Warning



Warning: Patroller is not an anchor

A Square Edge



### Sharp Edge



### C Flat / Terrain



■ Lip Edge



## 6 Performance









## 7 Care & Maintenance





DMM International Ltd.
Y Glyn
Llanberis
LL55 4EL
United Kingdom

DMM Europe B.V. Keizersgracht 482 1017 EG Amsterdam Netherlands

Tel: +44 (0) 1286 872 222 Email: post@dmmwales.com Web: www.dmmwales.com