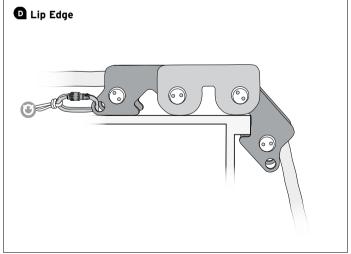

sing this equipment assumes all risks and full responsibility for all damages or injury which may result from the use of it. It is impossible to cover all methods of use. The following instructions and pictograms show some of the common correct and incorrect methods of use; it is impossible to predict them all. This product should only be used by a trained and/or competent person, or the user should be under the direct supervision of a trained and/or competent person,

#### **USER INSTRUCTIONS**

IMPORTANT: Please read and understand this information before use, and retain this information for future reference.

### 2 Compatibility



EN 1891 type A/B EN 892 EN 564 NFPA ANSI - Ø6mm-14mm





# **Connecting Holes Compatibility** Ø8mm **Full Sized XSRE** Maillon ≤6mm Cord Connector













Warning



Warning: Patroller is not an anchor

A Square Edge



### Sharp Edge



### C Flat / Terrain



■ Lip Edge



## 6 Performance









## 7 Care & Maintenance





DMM International Ltd.
Y Glyn
Llanberis
LL55 4EL
United Kingdom

DMM Europe B.V. Keizersgracht 482 1017 EG Amsterdam Netherlands

Tel: +44 (0) 1286 872 222 Email: post@dmmwales.com Web: www.dmmwales.com