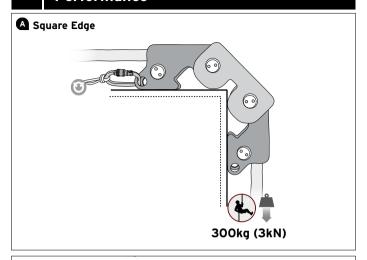

## 6 Performance

# **Connecting Holes Compatibility** Ø8mm **Full Sized XSRE** Maillon ≤6mm Cord Connector

Warning

Warning: Patroller is not an anchor

A Square Edge