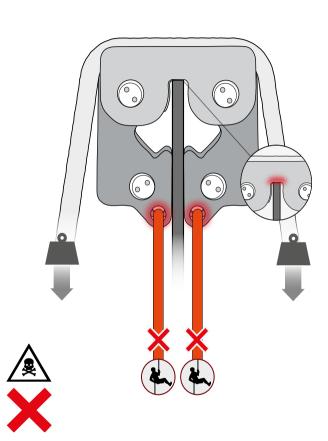

# **Connecting Holes Compatibility** Ø8mm **Full Sized XSRE** Maillon ≤6mm Cord Connector

Warning

Warning: Patroller is not an anchor

A Square Edge