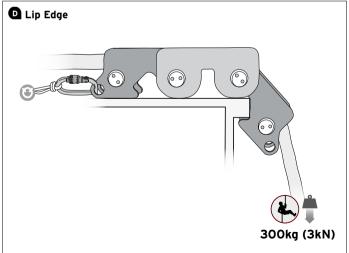

# **Connecting Holes Compatibility** Ø8mm **Full Sized XSRE** Maillon ≤6mm Cord Connector

Warning

Warning: Patroller is not an anchor

A Square Edge